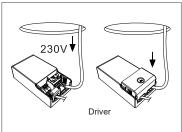

## RECESSED SENSETRACK 15W - INSTALLATIE/INSTALLATION/INSTALLATION

## RECESSED SENSETRACK 30W - INSTALLATIE/INSTALLATION/INSTALLATION

0~90°

0~360°

Please refer to the detailed specifications at www.koopmaninterlight.nl/sensetrack or scan the EN QR code. You can also download the Sensetrack app from this page.