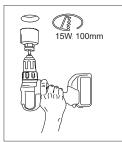

## HANDLEIDING/MANUAL/ANLEITUNG

## RECESSED SENSETRACK

RECESSED TRACKSPOT 15W / 30W TWO SENSOR











## RECESSED SENSETRACK 15W - INSTALLATIE/INSTALLATION/INSTALLATION

## RECESSED SENSETRACK 30W - INSTALLATIE/INSTALLATION/INSTALLATION



























0~90°

0~360°





Please refer to the detailed specifications at www.koopmaninterlight.nl/sensetrack or scan the EN QR code. You can also download the Sensetrack app from this page.





oder scannen Sie den QR-Code. Über diese Seite kann auch die Sensetrack-App heruntergeladen werden.









AUTO-MODE

**TAKE PICTURE** 

**MASTER & SLAVE** 

**CUSTOMIZE** 

- Dit product bevat een lichtbron van energie-efficiëntieklasse F.
- Voor meer informatie over dit product: www.koopmaninterlight.nl
- This product contains a light source of energy efficiency class F.
- For more information on this product: www.koopmaninterlight.nl
- Dieses Produkt enthält eine Lichtquelle der Energieeffizienzklasse F.
- Für weitere Informationen zu diesem Produkt: www.koopmaninterlight.nl