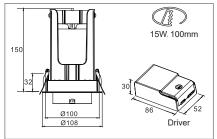

## HANDLEIDING/MANUAL/ANLEITUNG

## RECESSED SENSETRACK

RECESSED TRACKSPOT 15W / 30W TWO SENSOR











## RECESSED SENSETRACK 15W - INSTALLATIE/INSTALLATION/INSTALLATION

## RECESSED SENSETRACK 30W - INSTALLATIE/INSTALLATION/INSTALLATION



























0~90°

0~360°





Please refer to the detailed specifications at www.koopmaninterlight.nl/sensetrack or scan the EN QR code. You can also download the Sensetrack app from this page.





oder scannen Sie den QR-Code. Über diese Seite kann auch die Sensetrack-App heruntergeladen werden.









AUTO-MODE

**TAKE PICTURE** 

**MASTER & SLAVE** 

**CUSTOMIZE** 

- Dit product bevat een lichtbron van energie-efficiëntieklasse F.
- Voor meer informatie over dit product: www.koopmaninterlight.nl
- This product contains a light source of energy efficiency class F.
- For more information on this product: www.koopmaninterlight.nl
- Dieses Produkt enthält eine Lichtquelle der Energieeffizienzklasse F.
- Für weitere Informationen zu diesem Produkt: www.koopmaninterlight.nl