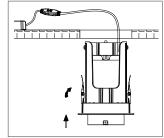

## RECESSED SENSETRACK 30W - INSTALLATIE/INSTALLATION/INSTALLATION

0~90°

0~360°

Please refer to the detailed specifications at www.koopmaninterlight.nl/sensetrack or scan the EN QR code. You can also download the Sensetrack app from this page.