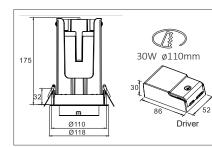

## RECESSED SENSETRACK 30W - INSTALLATIE/INSTALLATION/INSTALLATION

0~90°

0~360°

Please refer to the detailed specifications at www.koopmaninterlight.nl/sensetrack or scan the EN QR code. You can also download the Sensetrack app from this page.