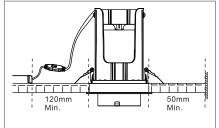

## RECESSED SENSETRACK 15W - INSTALLATIE/INSTALLATION/INSTALLATION

## RECESSED SENSETRACK 30W - INSTALLATIE/INSTALLATION/INSTALLATION

0~90°

0~360°

Please refer to the detailed specifications at www.koopmaninterlight.nl/sensetrack or scan the EN QR code. You can also download the Sensetrack app from this page.