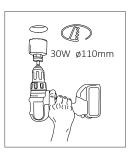

## RECESSED SENSETRACK 30W - INSTALLATIE/INSTALLATION/INSTALLATION

0~90°

0~360°

Please refer to the detailed specifications at www.koopmaninterlight.nl/sensetrack or scan the EN QR code. You can also download the Sensetrack app from this page.

0~90°