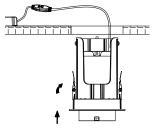

## HANDLEIDING/MANUAL/ANLEITUNG

## RECESSED SENSETRACK

RECESSED TRACKSPOT 15W / 30W TWO SENSOR











## RECESSED SENSETRACK 15W - INSTALLATIE/INSTALLATION/INSTALLATION

## RECESSED SENSETRACK 30W - INSTALLATIE/INSTALLATION/INSTALLATION



























0~90°

0~360°





Please refer to the detailed specifications at www.koopmaninterlight.nl/sensetrack or scan the EN QR code. You can also download the Sensetrack app from this page.





oder scannen Sie den QR-Code. Über diese Seite kann auch die Sensetrack-App heruntergeladen werden.









AUTO-MODE

**TAKE PICTURE** 

**MASTER & SLAVE** 

**CUSTOMIZE** 

- Dit product bevat een lichtbron van energie-efficiëntieklasse F.
- Voor meer informatie over dit product: www.koopmaninterlight.nl
- This product contains a light source of energy efficiency class F.
- For more information on this product: www.koopmaninterlight.nl
- Dieses Produkt enthält eine Lichtquelle der Energieeffizienzklasse F.
- Für weitere Informationen zu diesem Produkt: www.koopmaninterlight.nl

0~90°