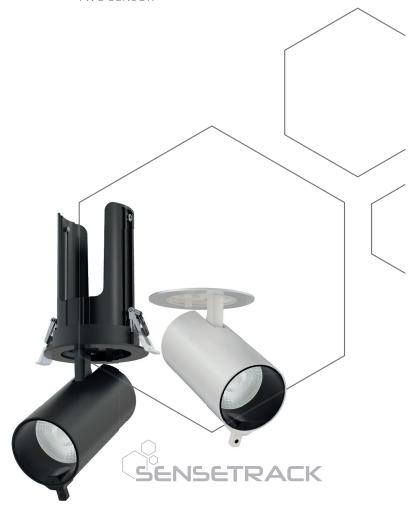

## HANDLEIDING/MANUAL/ANLEITUNG

## RECESSED SENSETRACK

RECESSED TRACKSPOT 15W / 30W TWO SENSOR











## RECESSED SENSETRACK 15W - INSTALLATIE/INSTALLATION/INSTALLATION

## RECESSED SENSETRACK 30W - INSTALLATIE/INSTALLATION/INSTALLATION



























0~90°

0~360°





Please refer to the detailed specifications at www.koopmaninterlight.nl/sensetrack or scan the EN QR code. You can also download the Sensetrack app from this page.





oder scannen Sie den QR-Code. Über diese Seite kann auch die Sensetrack-App heruntergeladen werden.









AUTO-MODE

**TAKE PICTURE** 

**MASTER & SLAVE** 

**CUSTOMIZE** 

- Dit product bevat een lichtbron van energie-efficiëntieklasse F.
- Voor meer informatie over dit product: www.koopmaninterlight.nl
- This product contains a light source of energy efficiency class F.
- For more information on this product: www.koopmaninterlight.nl