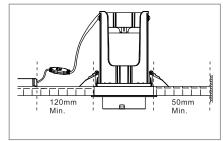

## RECESSED SENSETRACK 15W - INSTALLATIE/INSTALLATION/INSTALLATION

## RECESSED SENSETRACK 30W - INSTALLATIE/INSTALLATION/INSTALLATION

0~90°

0~360°

Please refer to the detailed specifications at www.koopmaninterlight.nl/sensetrack or scan the EN QR code. You can also download the Sensetrack app from this page.